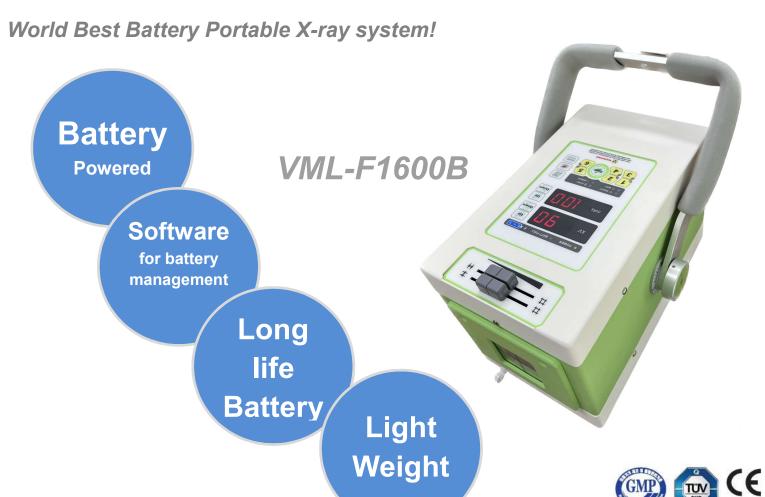

# Smart Battery Portable X-ray system

ISO9001 ISO13485

#### Smart Battery Management Software

- Easy check a battery states
- Charge and Discharge cycle counter
- Battery change alarm
- Variable battery manage program

### Battery with super cap tech

- Long life battery
- Quick charge
- 999 exposure with one charge
- Easy change battery pack