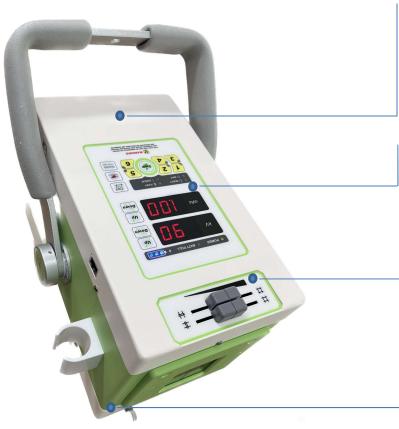

#### Smart Battery Management Software

- Easy check a battery states
- Charge and Discharge cycle counter
- Battery change alarm
- Variable battery manage program

## Strong Membrane console

- Flat touch panel
- Easy Operation
- Remote Diagnostic PC program
- Body part APR

#### Collimator

- High Lux LED light
- Dual laser pointer
- Inside built-in collimator
- Easy field size control